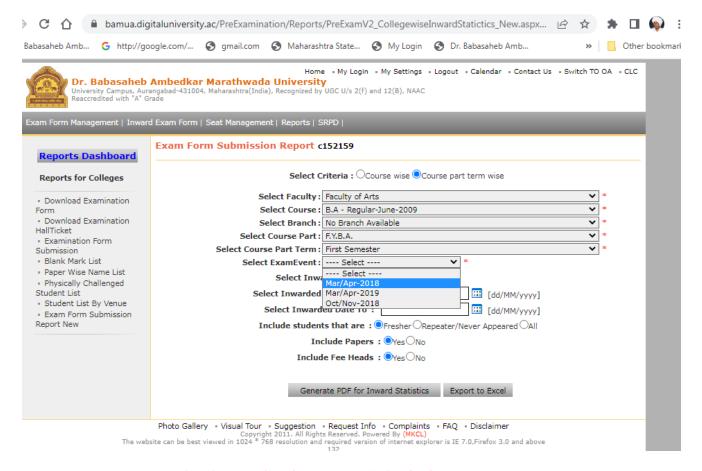

लय/परिसंस्थानी सकारात्मक प्रतिसाद दिल्यामुळे आपले आभारी आहोत

परंतु अनेक महाविद्यालय/परिसंस्थामार्फत पदवी व पदव्युत्तर अभ्यासक्रमांचे राखीव निकाल घोषित करणे व ऑनलाईन प्रवेशाबाबत अडचणी निर्माण होत आहे. त्याबाबत महाविद्यालय/परिसंस्थांकडून दुरध्वनीव्दारे विद्यापीठास वारंवार संपर्क करण्यात येत आहे.

करिता, सर्व शैक्षणिक विभागाचे विभाग प्रमुख व सर्व संलग्नित महाविद्यालय/परिसंस्थेतील प्राचार्य/संचालक, शिक्षक व शिक्षकेत्तर कर्मचारी यांना कळविण्यात येत की, निकाल किंवा प्रवेशा संबधी कोणत्याही प्रकारची अडचण असल्यास विद्यापीठातील कोणत्याही दुरध्वनीवर संपर्क न करता आपल्या अडचणींची माहिती व यादी coe@bamu.ac.in या ई-मेल आयडीवर पाठवावी. त्यानंतर ही आपल्या अडचणी सोडविल्या न गेल्यास आपण संचालक, परीक्षा व मूल्यमापन मंडळ यांना 0240-2403201 या क्रमांकावर संपर्क करावा. हि विनंती.



परीक्षा व मल्यमापन मंडळ





### Download Examination Form Submission Report





#### **Download Examination Hall Ticket**





#### DR. BABASAHEB AMBEDKAR MARATHWADA UNIVERSITY

University Campus, Aurangabad-431004, Maharashtra(India), Recognized by UGC U/s 2(f) and 12(B), NAAC Reaccredited with "A" Grade

- 1. Student cannot seek admission to higher course part term on basis of result information displayed.
- 2. These marks/Grades and result information must not be treated as final or valid Statement of Marks
- 3. The information given here may vary from actual result, do not consider this as final.
- 4. This should only be treated as a tool to provide information to you conveniently.
- 5. In case of any query, please contact university authorities for further clarifications.
- 6. Programme Result means Overall r