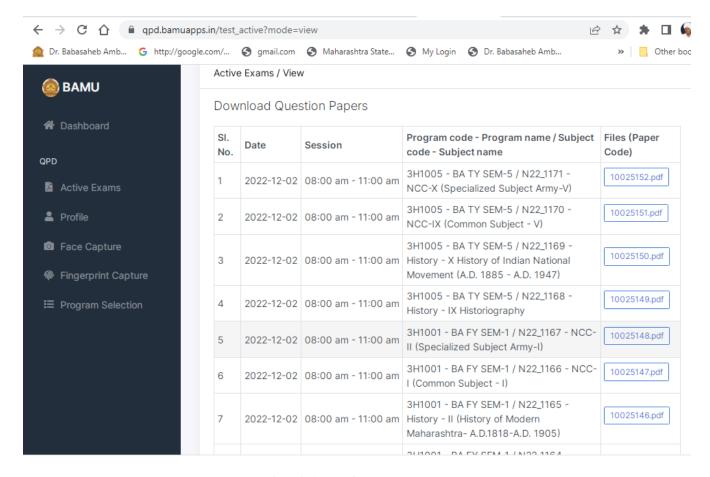

Sir/Madam,

With reference to the subject noted above I am directed to inform you that Dr. Babasaheb Ambedkar Marathwada University, Examinations of undergraduate & post graduate courses for November/December-2022 are scheduled from 22.11.2022 The Examinations Question Papers for all Semesters will be distributed through online (QPDS) to all examinations centers.

Therefore the Mock drill for the said Question Papers Distribution System is scheduled within 14<sup>th</sup> November 2022 to 16<sup>th</sup> November 2022. Please login to qpd.bamuapps.in and capture face of Principle & Exam coordinator on 16<sup>th</sup> November 2022 between 11am to 05pm & Demo Question Paper Download on 16<sup>th</sup> to 18<sup>th</sup> November 2022 between 11am to 05pm. (It is compulsory to perform Mock Drill)