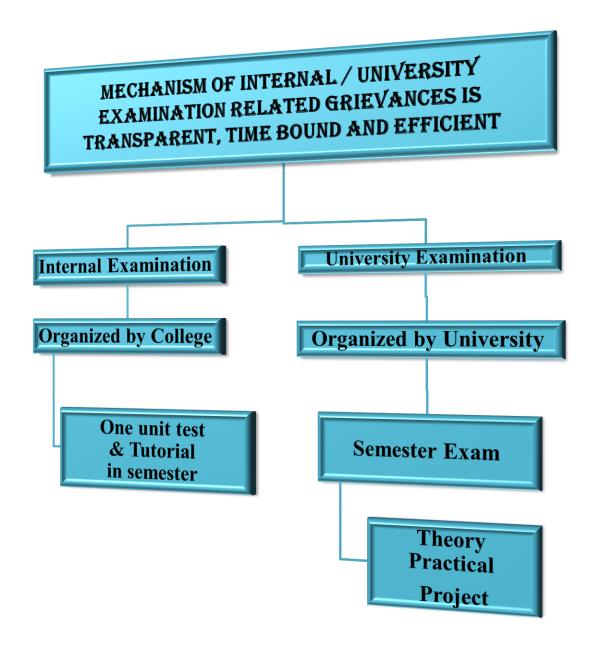

#### Report of University Examination Committee

Academic Year: 2022 - 23

#### Examination Schedule for the year 2022-23:

| Sr.<br>No. | Name of the Exam       | Duration                 |
|------------|------------------------|--------------------------|
| 1          | UG & PG Oct/Nov 2022   | 22/11/2022 to 01/02 2023 |
| 2          | UG & PG Mar/April 2023 | 21/03/2023 to 26/06 2023 |

#### **Examination Committee:**

| Sr.<br>No. | Name of Teacher        | Designation         |
|------------|------------------------|---------------------|
| 1          | Dr. M. R. Patel        | Centre Co-ordinator |
| 2          | Dr. B. M. Dhonde       | C. S.               |
| 3          | Dr. S. T. Sangale      | U. S.               |
| 4          | Mr. K. D. Wagh         | I.T. Co-ordinator   |
| 5          | Mr. A. B. Randive      | I.T. Co-ordinator   |
| 6          | Shri B. R. Mehtre      | Member              |
| 7          | Shri R. B. Malshikhare | Member              |
| 8          | Shri A. T. Suryawanshi | Member              |
| 9          | Shri D. S. Garud       | Member              |
| 10         | Shri S. A. Kale        | Member              |
| 11         | Smt. M. D. Hume        | Member              |
| 12         | Shri N. B. Nalkol      | Member              |
| 13         | Shri P. M. Lagad       | Member              |
| 14         | Shri B. A. Nannaware   | Member              |