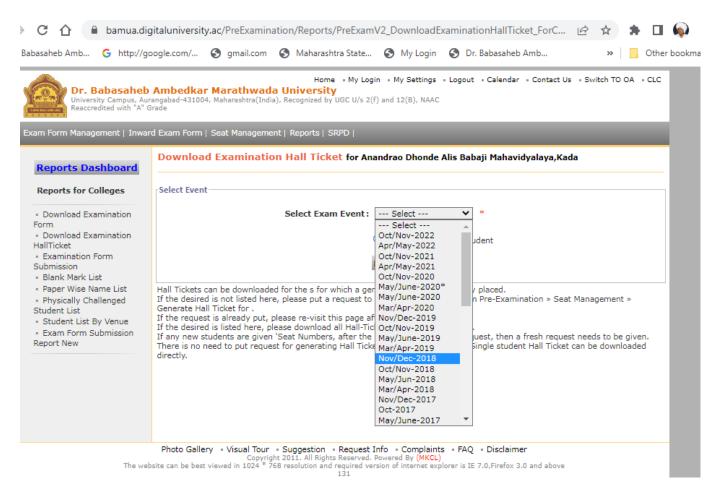

री आहोत

परंतु अनेक महाविद्यालय/परिसंस्थामार्फत पदवी व पदव्युत्तर अभ्यासक्रमांचे राखीव निकाल घोषित करणे व ऑनलाईन प्रवेशाबाबत अडचणी निर्माण होत आहे. त्याबाबत महाविद्यालय/परिसंस्थांकडून दुरध्वनीव्दारे विद्यापीठास वारंवार संपर्क करण्यात येत आहे.

करिता, सर्व शैक्षणिक विभागाचे विभाग प्रमुख व सर्व संलग्नित महाविद्यालय/परिसंस्थेतील प्राचार्य/संचालक, शिक्षक व शिक्षकेत्तर कर्मचारी यांना कळविण्यात येत की, निकाल किंवा प्रवेशा संबधी कोणत्याही प्रकारची अडचण असल्यास विद्यापीठातील कोणत्याही दुरध्वनीवर संपर्क न करता आपल्या अडचणींची माहिती व यादी coe@bamu.ac.in या ई-मेल आयडीवर पाठवावी. त्यानंतर ही आपल्या अडचणी सोडविल्या न गेल्यास आपण संचालक, परीक्षा व मूल्यमापन मंडळ यांना 0240-2403201 या क्रमांकावर संपर्क करावा. हि विनंती.



परीक्षा व मल्यमापन मंडळ





### Download Examination Form Submission Report





#### **Download Examination Hall Ticket**





#### DR. BABASAHEB AMBEDKAR MARATHWADA UNIVERSITY

University Campus, Aurangabad-431004, Maharashtra(India), Recognized by UGC U/s 2(f) and 12(B), NAAC Reaccredited with "A" Grade

- 1. Student cannot seek admission to higher course part term on basis of result information displayed.
- 2. These marks/Grades and result information must not be treated as final or valid Statement of Marks
- 3. The information given here may vary from actual result, do not consider this as final.
- 4. This should only be treated as a tool to provide information to you conveniently.
- 5. In case of any query, please contact university authorities for further clarifications.
- 6. Programme Result means Overall result of the entire Programme (e.g. BA, BCOM, BSC, BE