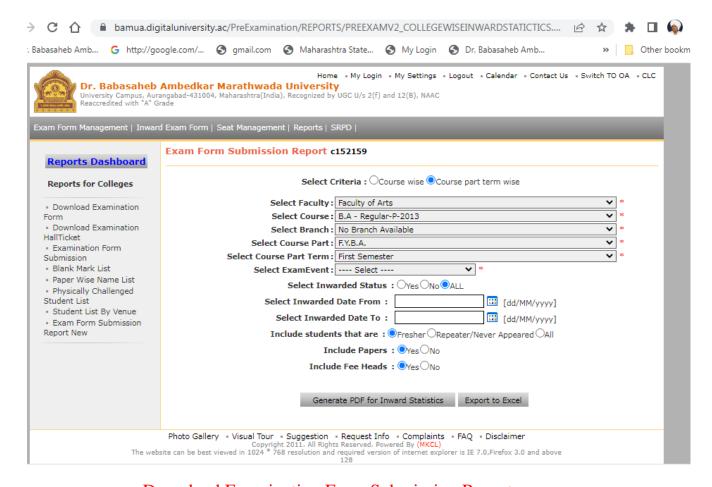

भारी आहोत

परंतु अनेक महाविद्यालय/परिसंस्थामार्फत पदवी व पदव्युत्तर अभ्यासक्रमांचे राखीव निकाल घोषित करणे व ऑनलाईन प्रवेशाबाबत अडचणी निर्माण होत आहे. त्याबाबत महाविद्यालय/परिसंस्थांकडून दुरध्वनीव्दारे विद्यापीठास वारंवार संपर्क करण्यात येत आहे.

करिता, सर्व शैक्षणिक विभागाचे विभाग प्रमुख व सर्व संलग्नित महाविद्यालय/परिसंस्थेतील प्राचार्य/संचालक, शिक्षक व शिक्षकेत्तर कर्मचारी यांना कळविण्यात येत की, निकाल किंवा प्रवेशा संबधी कोणत्याही प्रकारची अडचण असल्यास विद्यापीठातील कोणत्याही दुरध्वनीवर संपर्क न करता आपल्या अडचणींची माहिती व यादी coe@bamu.ac.in या ई-मेल आयडीवर पाठवावी. त्यानंतर ही आपल्या अडचणी सोडविल्या न गेल्यास आपण संचालक, परीक्षा व मूल्यमापन मंडळ यांना 0240-2403201 या क्रमांकावर संपर्क करावा. हि विनंती.



परीक्षा व मल्यमापन मंडळ





### Download Examination Form Submission Report





#### **Download Examination Hall Ticket**





#### DR. BABASAHEB AMBEDKAR MARATHWADA UNIVERSITY

University Campus, Aurangabad-431004, Maharashtra(India), Recognized by UGC U/s 2(f) and 12(B), NAAC Reaccredited with "A" Grade

- 1. Student cannot seek admission to higher course part term on basis of result information displayed.
- 2. These marks/Grades and result information must not be treated as final or valid Statement of Marks
- 3. The information given here may vary from actual result, do not consider this as final.
- 4. This should only be treated as a tool to provide information to you conveniently.
- 5. In case of any query, please contact university authorities for further clarifications.
- 6. Programme Result means Overall result of the entire Programme (e.g. BA, BCOM, BSC,