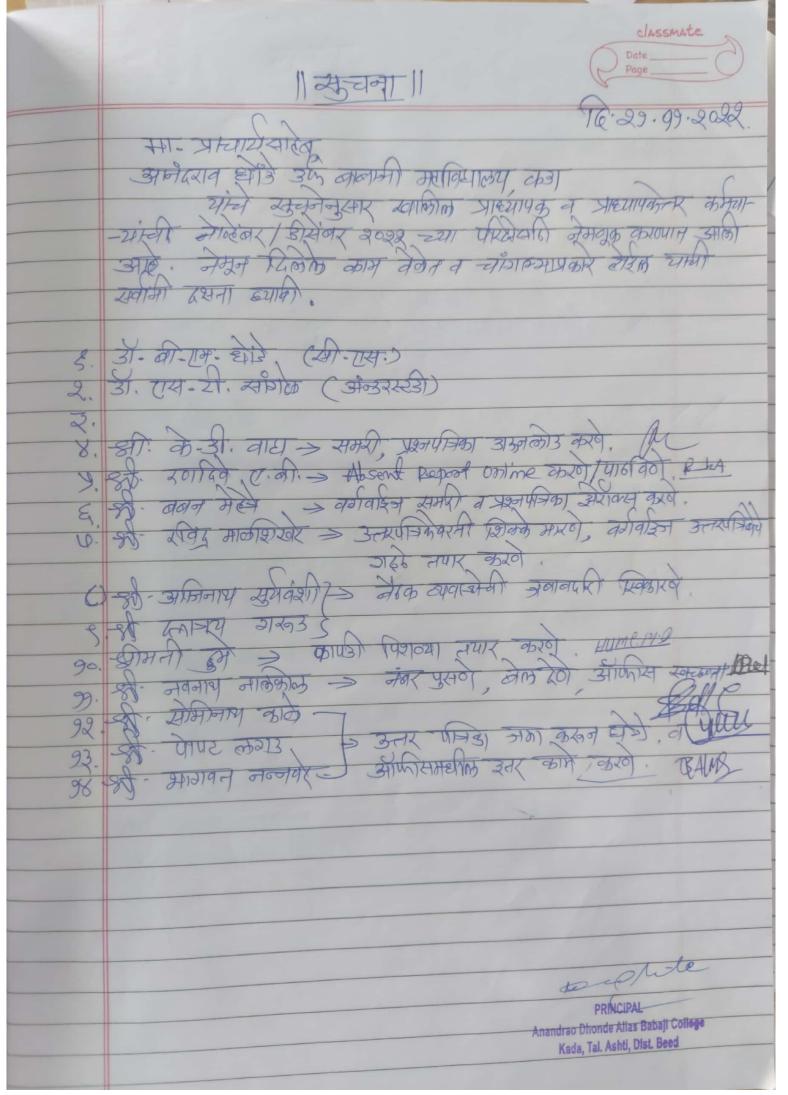

#### **Examination Committee:**

| Sr.<br>No. | Name of Teacher        | Designation         |
|------------|------------------------|---------------------|
| 1          | Dr. M. R. Patel        | Centre Co-ordinator |
| 2          | Dr. B. M. Dhonde       | C. S.               |
| 3          | Dr. S. T. Sangale      | U. S.               |
| 4          | Mr. K. D. Wagh         | I.T. Co-ordinator   |
| 5          | Mr. A. B. Randive      | I.T. Co-ordinator   |
| 6          | Shri B. R. Mehtre      | Member              |
| 7          | Shri R. B. Malshikhare | Member              |
| 8          | Shri A. T. Suryawanshi | Member              |
| 9          | Shri D. S. Garud       | Member              |
| 10         | Shri S. A. Kale        | Member              |
| 11         | Smt. M. D. Hume        | Member              |
| 12         | Shri N. B. Nalkol      | Member              |
| 13         | Shri P. M. Lagad       | Member              |
| 14         | Shri B. A. Nannaware   | Member              |